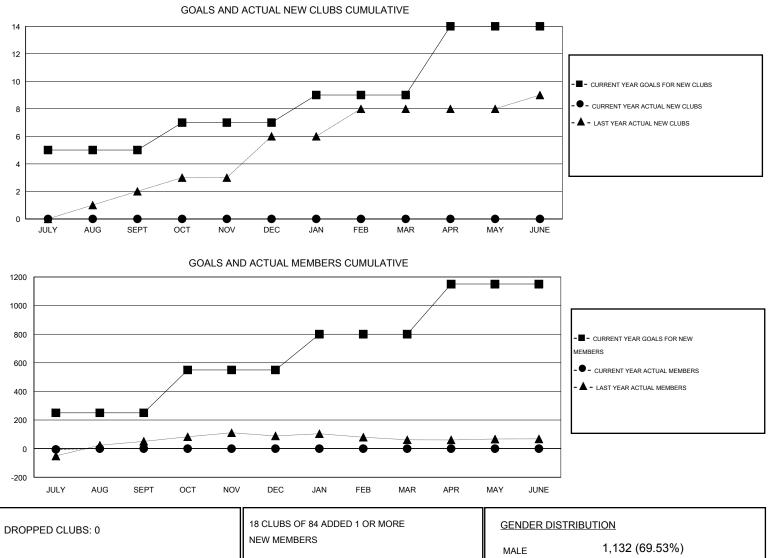

## GMT: ER GURUNATHAN

| LOCATION IN | NDIA |
|-------------|------|
|-------------|------|

| Clubs                 |                  |                     |                            |                             | Members       |                    |                                  |                              |                             |
|-----------------------|------------------|---------------------|----------------------------|-----------------------------|---------------|--------------------|----------------------------------|------------------------------|-----------------------------|
| RESULTS FOR 2014-2015 |                  |                     |                            | RESULTS FOR 2014-2015       |               |                    |                                  |                              |                             |
| QUARTER               | NEW CLUB<br>GOAL | ACTUAL NEW<br>CLUBS | ACTUAL<br>DROPPED<br>CLUBS | ACTUAL NET<br>GAIN/<br>LOSS | QUARTER       | NEW MEMBER<br>GOAL | ACTUAL TOTAL<br>MEMBERS<br>ADDED | ACTUAL<br>DROPPED<br>MEMBERS | ACTUAL NET<br>GAIN/<br>LOSS |
| JULY/AUG/SEPT         | 5                | 0                   | 0                          | 0                           | JULY/AUG/SEPT | 250                | 59                               | 64                           | -5                          |
| OCT/NOV/DEC           | 2                | 0                   | 0                          | 0                           | OCT/NOV/DEC   | 300                | 0                                | 0                            | 0                           |
| JAN/FEB/MAR           | 2                | 0                   | 0                          | 0                           | JAN/FEB/MAR   | 250                | 0                                | 0                            | 0                           |
| APR/MAY/JUNE          | 5                | 0                   | 0                          | 0                           | APR/MAY/JUNE  | 350                | 0                                | 0                            | 0                           |

|                 |    | NEW MEMBERS           | MALE               | 1,132 (69.53%)        |      |  |
|-----------------|----|-----------------------|--------------------|-----------------------|------|--|
| DROPPED MEMBERS |    |                       | FEMALE             | 496 (30.47%)          |      |  |
| DECEASED        | 1  | CLICK HERE FOR HEALTH |                    |                       | 00.4 |  |
| CLUB CANCELLED  | 0  | ASSESSMENT DATA       | FAMILY UNIT MEMBER | S                     | 694  |  |
| OTHER           | 63 | ACCECOMENT DATA       | HEAD OF HOUSEHOLD  |                       | 330  |  |
| TOTAL           | 64 |                       | NON-HEAD OF HOUSE  | NON-HEAD OF HOUSEHOLD |      |  |
|                 |    |                       |                    |                       |      |  |